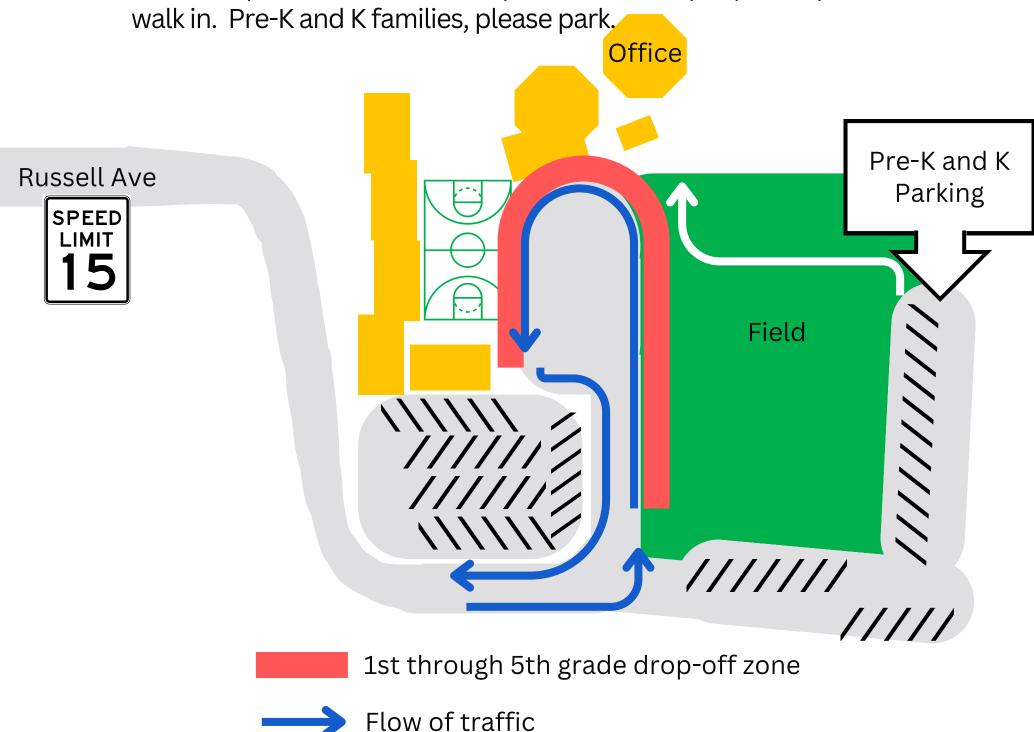

#### **DROP-OFF:**

Pre-K and K families, please park in the designated lot and walk your child to class. 1st through 5th grade families, please follow the flow of traffic around the loop shown below to safely drop off your child. If you would like to park, please drive through and use the lot.

#### **PICK-UP:**

1st through 5th students not in an afterschool activity, study hall, or daycare will be brought to the waiting area for pick-up. Please follow the same procedures as for drop-off. After 3:45pm please park and walk in Pre-K and K families, please park