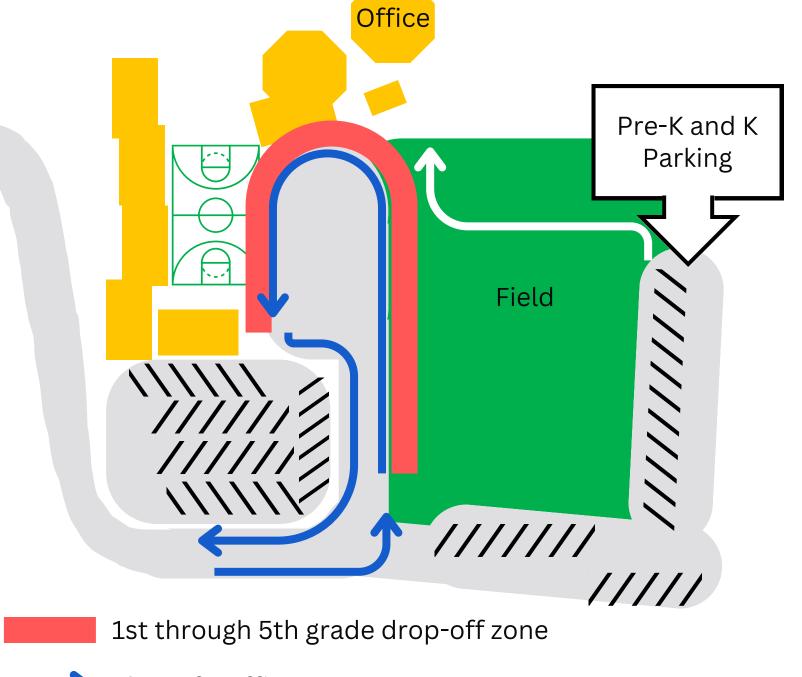

# PICK-UP AND DROP-OFF :

#### **DROP-OFF:**

Pre-K and K families, please park in the designated lot and walk your child to class. 1st through 5th grade families, please follow the flow of traffic around the loop shown below to safely drop off your child. If you would like to park, please drive through and use the lot.

#### PICK-UP:

1st through 5th students not in an afterschool activity, study hall, or daycare will be brought to the waiting area for pick-up. Please follow the same procedures as for drop-off. After 3:45pm please park and walk in. Pre-K and K families, please park.